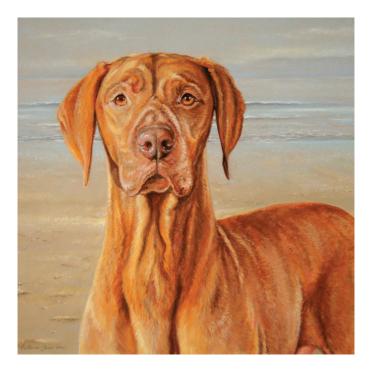

## COMMISSIONING A PAINTING

My paintings are created from clear photographs. It is always fantastic to photograph your animals myself if possible and get to know them, but you are welcome to provide your own photographs if you wish.

The above sizes are in inches to the outer edge of the mount and cover the standard sizes | paint to although | am happy to paint to other sizes if desired. Prices include frame and double mount.

When painting double or group portraits I can work from separate photographs to create the required composition. Simple shaded backgrounds are included in the price, there is an additional charge for specific or detailed backgrounds.