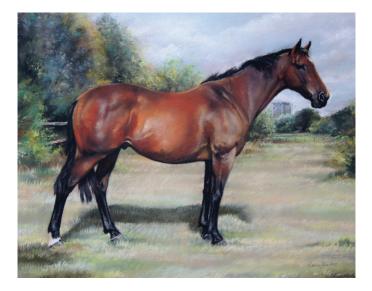

## COMMISSIONING A PAINTING

My paintings are created from clear photographs. It is always fantastic to photograph your animals myself if possible and get to know them, but you are welcome to provide your own photographs if you wish.

The above sizes are in inches to the outer edge of the mount and cover the standard sizes | paint to although | am happy to paint to other sizes if desired. Prices include frame and double mount.

When painting double or group portraits I can work from separate photographs to create the required composition. Simple shaded backgrounds are included in the price, there is an additional charge for specific or detailed backgrounds.